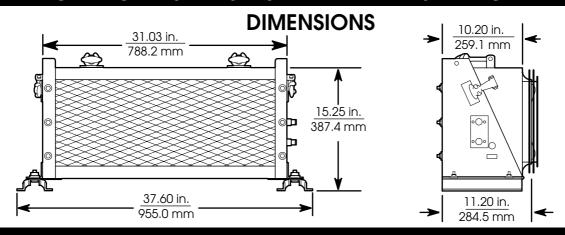

#### **SPECIFICATIONS**

**Capacity:** 44,500 BTU/Hr (13.04 KW/Hr) @ 150°F (65.5°C) Condensing

Temperature And 100°F (37.8°C) Entering Air

**Weight:** 74 Lbs. (33.6 Kg), Dry

**Condenser Coil:** Copper Tubing, Aluminum Fins And Plated Steel Headers **Motors:** Two Single Speed, Long Life Sealed With Pre-Lubricated

**Bearings** 

Current Draw: 26 Amps @ 13.6 VDC (Includes 4 Amp for A/C Clutch)

13 Amps @ 27.2 VDC (Includes 2 Amp for A/C Clutch)

Fan Blades: Two 10" Dia., 4-Bladed Fans Producing 1500 (42.5 M³/Min) C.F.M.