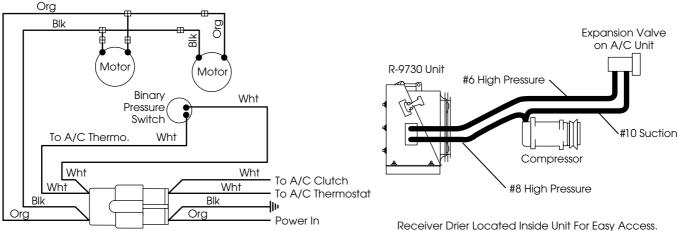

**Receiver Drier:** High Capacity With Red Dot Binary™ Switch.

### **SCHEMATICS**

#### PLUMBING SCHEMATIC